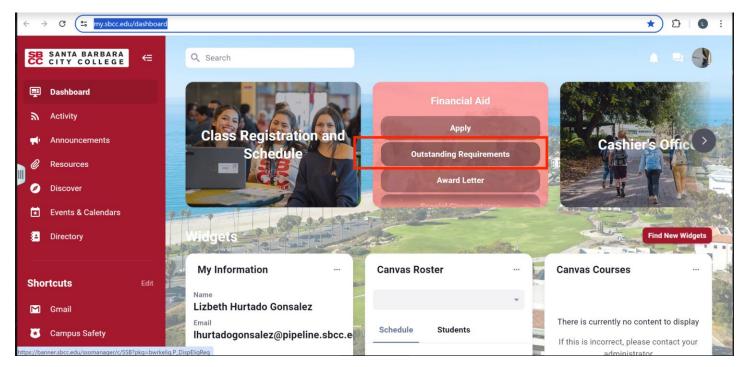

-----------|--|
| 21 1 20 M | Username<br>Enter your username                                                                                                                                |  |
|           | Password<br>Enter your password                                                                                                                                |  |
|           | Login                                                                                                                                                          |  |
|           | Forgot Password   • Find Username   • Need help? Necesita ayuda?   • Former Student Transcript Ordering   • Student Record Privacy Info • Terms and Conditions |  |

## Hover over 'Financial Aid' and click on 'Outstanding Requirements'



## Select the correct "Aid Year" and click "Submit"

| Personal Information Student Employee               |                                                                     |
|-----------------------------------------------------|---------------------------------------------------------------------|
| Search Go                                           | RETURN TO MENU SITE MAP HELP RETURN TO PIPELINE EXIT                |
| Aid Year                                            |                                                                     |
| Some financial aid information is determined by Aic | Year (the academic year for which you are receiving financial aid). |
| Select Aid Year 2017-2018 Aid Year 🗸                |